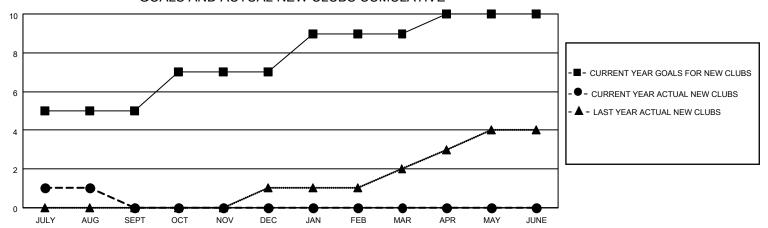

### GOALS AND ACTUAL NEW CLUBS CUMULATIVE

## District 4 L2

| Clubs RESULTS FOR 2021-2022 |   |   |   | Members RESULTS FOR 2021-2022 |   |     |    |
|-----------------------------|---|---|---|-------------------------------|---|-----|----|
|                             |   |   |   |                               |   |     |    |
| JULY/AUG/SEPT               | 5 | 1 | 1 | JULY/AUG/SEPT                 | 5 | 152 | 55 |
| OCT/NOV/DEC                 | 2 | 0 | 0 | OCT/NOV/DEC                   | 5 | 0   | 0  |
| JAN/FEB/MAR                 | 2 | 0 | 0 | JAN/FEB/MAR                   | 5 | 0   | 0  |
| APR/MAY/JUNE                | 1 | 0 | 0 | APR/MAY/JUNE                  | 6 | 0   | 0  |