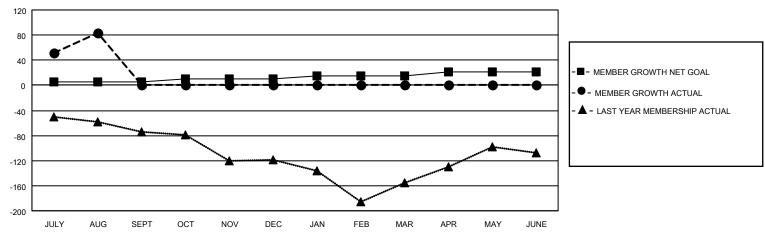

### GOALS AND ACTUAL MEMBERS CUMULATIVE

| DROPPED CLUBS: 1 |    | 18 CLUBS OF 52 ADDED 1 OR<br>MORE NEW MEMBERS | GENDER DISTRIBUTION                |              |  |
|------------------|----|-----------------------------------------------|------------------------------------|--------------|--|
|                  |    | WORE NEW WEINBERS                             | MALE                               | 774 (54.89%) |  |
|                  |    |                                               | FEMALE                             | 636 (45.11%) |  |
| DROPPED MEMBERS  |    |                                               | NON BINARY                         | 0 (0.00%)    |  |
|                  | _  |                                               | PREFER NOT TO ANSWER               | 0 (0.00%)    |  |
| DECEASED         | 3  |                                               |                                    |              |  |
| CLUB CANCELLED   | 11 | CLICK HERE FOR CUMULATIVE                     | TOTAL FAMILY UNIT MEMBERS          | 149          |  |
| OTHER            | 41 | MEMBERSHIP DATA                               |                                    |              |  |
| TOTAL            | 55 |                                               | FAMILY MEMBERS PAYING HALF DUES 84 |              |  |
|                  |    |                                               |                                    |              |  |

## District 4 L2

| Clubs RESULTS FOR 2021-2022 |   |   |   | Members RESULTS FOR 2021-2022 |   |     |    |
|-----------------------------|---|---|---|-------------------------------|---|-----|----|
|                             |   |   |   |                               |   |     |    |
| JULY/AUG/SEPT               | 5 | 1 | 1 | JULY/AUG/SEPT                 | 5 | 152 | 55 |
| OCT/NOV/DEC                 | 2 | 0 | 0 | OCT/NOV/DEC                   | 5 | 0   | 0  |
| JAN/FEB/MAR                 | 2 | 0 | 0 | JAN/FEB/MAR                   | 5 | 0   | 0  |
| APR/MAY/JUNE                | 1 | 0 | 0 | APR/MAY/JUNE                  | 6 | 0   | 0  |